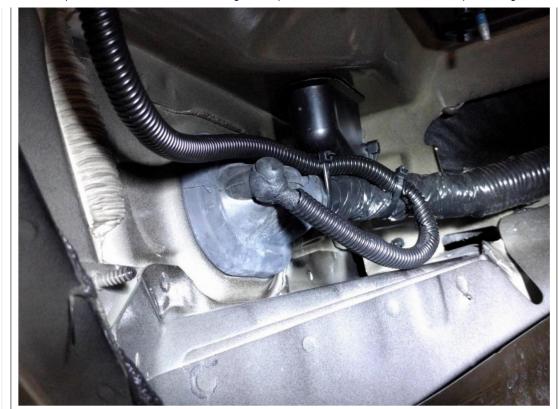

JL Stealthbox Install - Tips and Tricks - 2015+ S550 Mustang Forum (GT, GT350, GT500, Mach 1, Ecoboost) - Mustang6G.com



FRPP Strut Tower and Cowl Brace, FRPP Catch Can, Magnaflow Street, JL Stealth Box and JL XD300/1v2 Amp, 35% SunTek Ceramic Tint, Big Worm Gun Smoke Tinted Tails

# user: offline

### Users thanking this: BDMACH1, floydbanks28, mikes2017gt

| Male Plug:<br>http://www.mouser.com/Search/m_Produ66vcbDVA%3d%3d<br>Female Plug:<br>http://www.mouser.com/Search/m_Produx?R=34690-0160                           |