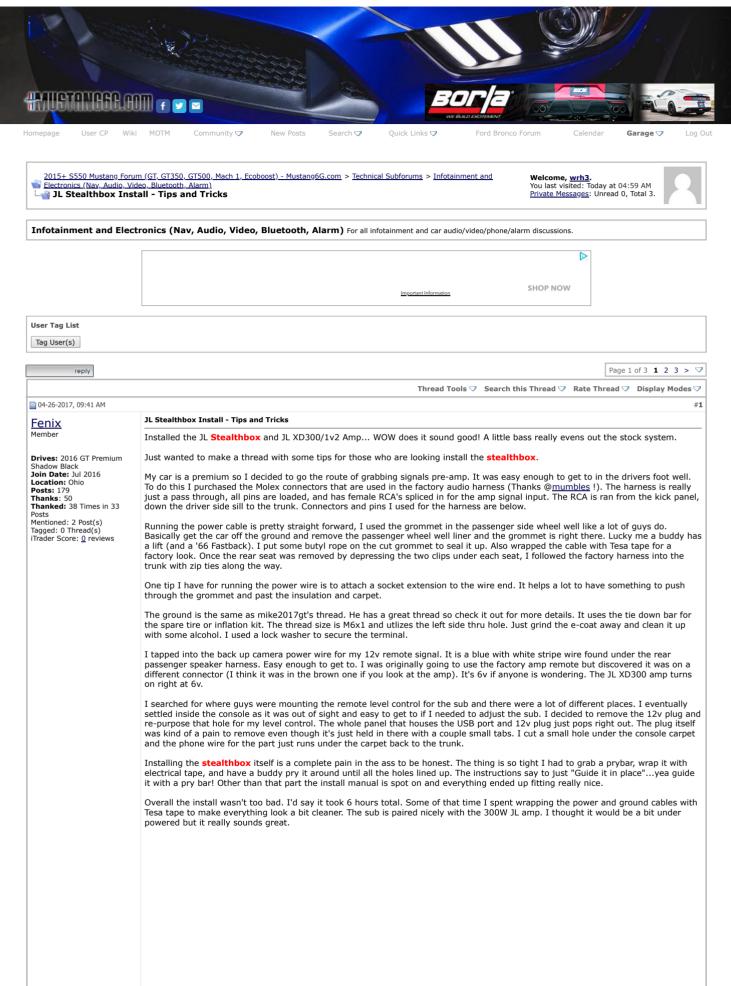

JL Stealthbox Install - Tips and Tricks - 2015+ S550 Mustang Forum (GT, GT350, GT500, Mach 1, Ecoboost) - Mustang6G.com



FRPP Strut Tower and Cowl Brace, FRPP Catch Can, Magnaflow Street, JL Stealth Box and JL XD300/1v2 Amp, 35% SunTek Ceramic Tint, Big Worm Gun Smoke Tinted Tails

# user: offline

### Users thanking this: BDMACH1, floydbanks28, mikes2017gt

| Male Plug:<br>http://www.mouser.com/Search/m_Produ66vcbDVA%3d%3d<br>Female Plug:<br>http://www.mouser.com/Search/m_Produx?R=34690-0160                           |