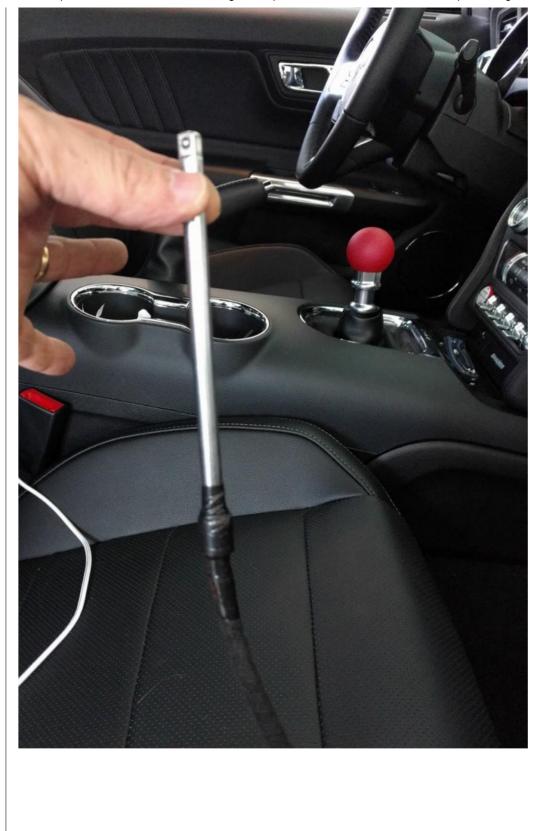

JL Stealthbox Install - Tips and Tricks - 2015+ S550 Mustang Forum (GT, GT350, GT500, Mach 1, Ecoboost) - Mustang6G.com



FRPP Strut Tower and Cowl Brace, FRPP Catch Can, Magnaflow Street, JL Stealth Box and JL XD300/1v2 Amp, 35% SunTek Ceramic Tint, Big Worm Gun Smoke Tinted Tails

# user: offline

### Users thanking this: BDMACH1, floydbanks28, mikes2017gt

| Male Plug:<br>http://www.mouser.com/Search/m_Produ66vcbDVA%3d%3d<br>Female Plug:<br>http://www.mouser.com/Search/m_Produx?R=34690-0160                           |