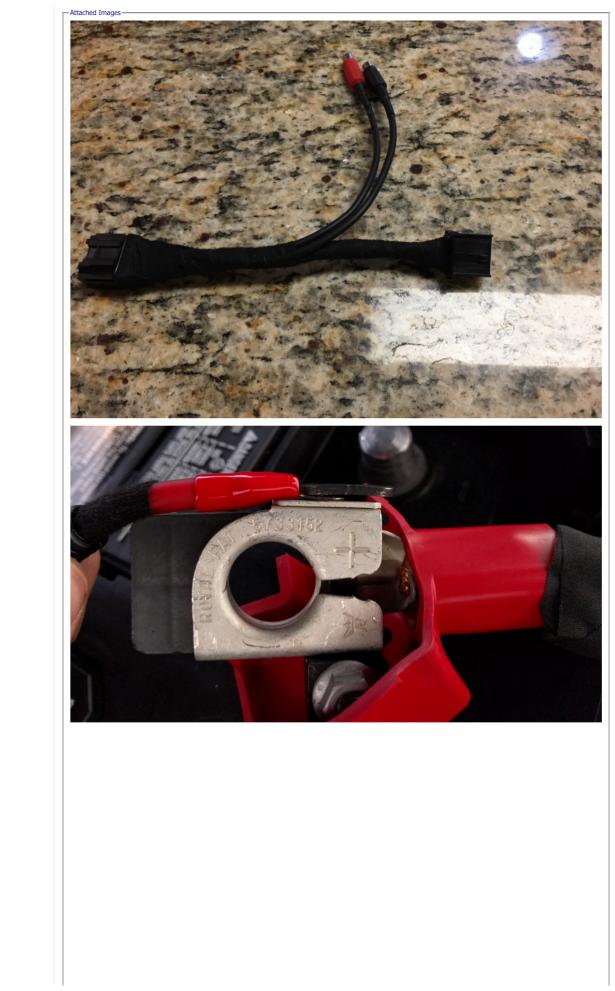

JL Stealthbox Install - Tips and Tricks - 2015+ S550 Mustang Forum (GT, GT350, GT500, Mach 1, Ecoboost) - Mustang6G.com



FRPP Strut Tower and Cowl Brace, FRPP Catch Can, Magnaflow Street, JL Stealth Box and JL XD300/1v2 Amp, 35% SunTek Ceramic Tint, Big Worm Gun Smoke Tinted Tails

# user: offline

### Users thanking this: BDMACH1, floydbanks28, mikes2017gt

| Male Plug:<br>http://www.mouser.com/Search/m_Produ66vcbDVA%3d%3d<br>Female Plug:<br>http://www.mouser.com/Search/m_Produx?R=34690-0160                           |